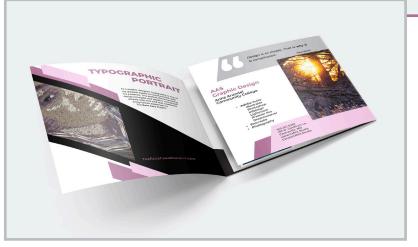

## TYPOGRAPHIC PORTRAIT

As a graphic designer, typography is one of my greatest assets to communicate with my audience. This portrait demonstrating design principles and ideals is composed entirely with font and was created to bring further awareness to The Race Card Project.

#### THERACECARDPROJECT.COM