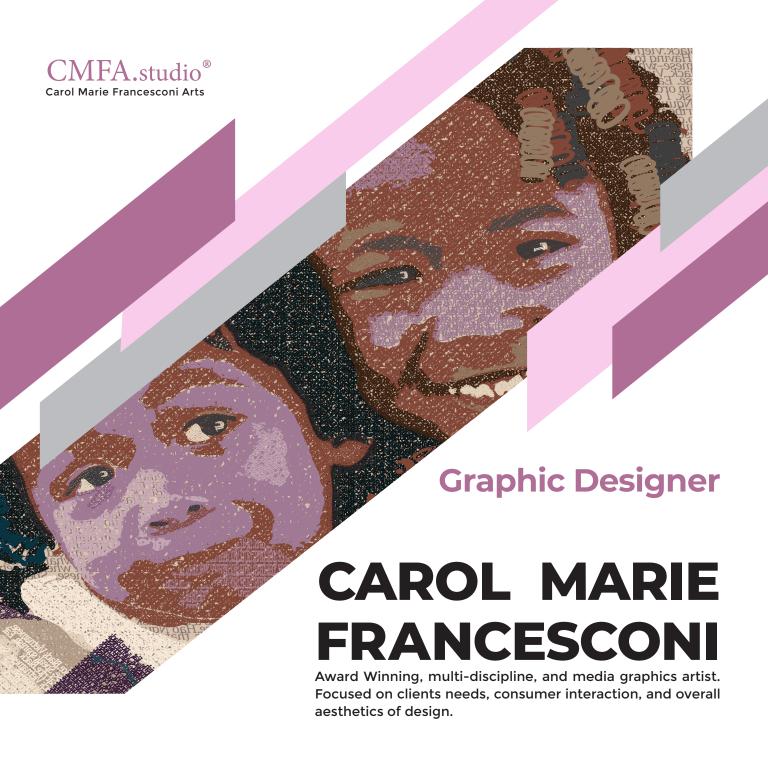

As a graphic designer, typography is one of my greatest assets to communicate with my audience. This portrait demonstrating design principles and ideals is composed entirely with font and was created to bring further awareness to The Race Card Project.